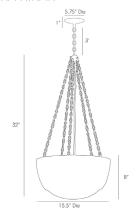

## CHAINMAIL PENDANT

LAURA KIRAR

DK42043

H: 32 IN, Dia: 15.50 IN

Antique Brass, Distressed Mercury Glass

Contract Suitable As Is

This three light design by Laura Kirar is made of distressed mercury glass which has been dressed in antique brass chainmail and hung from five antique brass chains. Finish may vary.

## APPEARANCE

Material Brass, Glass, Iron Material Type Mercury, Plated

Finish Antique Brass, Antique Mercury

Top Coat/Sealant false

DIMENSIONS

Pendant H: 8 IN, Dia: 15.50 IN

Minimum Hanging 32 IN

Height

Maximum Hanging 68 IN

Height

Canopy H: 1 IN, Dia: 5.75 IN

WIRING

Rating Indoor Only
Cord 8 FT, Black, SPT-2
Socket 3, Type B-E12 On/Off

Maximum Watt 25 Voltage 110-120 V