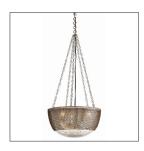

## CHAINMAIL PENDANT

LAURA KIRAR

DK42043

H: 32 IN, Dia: 15.50 IN

Antique Brass, Distressed Mercury Glass

Contract Suitable As Is

This three light design by Laura Kirar is made of distressed mercury glass which has been dressed in antique brass chainmail and hung from five antique brass chains. Finish may vary.

## APPEARANCE

Material Brass, Glass, Iron Material Type Mercury, Plated

Finish Antique Brass, Antique Mercury

Top Coat/Sealant false

DIMENSIONS

Pendant H: 8 IN, Dia: 15.50 IN

Minimum Hanging 32 IN

Height