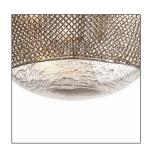

## CHAINMAIL PENDANT

LAURA KIRAR

DK42043

H: 32 IN, Dia: 15.50 IN

Antique Brass, Distressed Mercury Glass

Contract Suitable As Is

This three light design by Laura Kirar is made of distressed mercury glass which has been dressed in antique brass chainmail and hung from five antique brass chains. Finish may vary.

## APPEARANCE

Material Brass, Glass, Iron Material Type Mercury, Plated

Finish Antique Brass, Antique Mercury

Top Coat/Sealant false

DIMENSIONS

Pendant H: 8 IN, Dia: 15.50 IN

Minimum Hanging 32 IN

Height